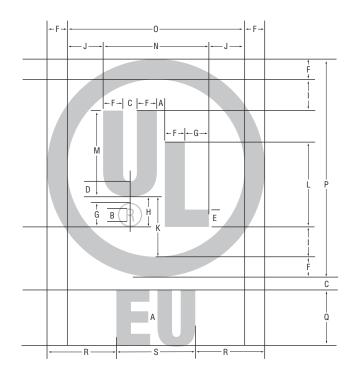

# **KEY TO DIMENSIONS**

#### **UL Mark**

8 units Α В 13 units С 14 units D 15 units Ε 17 units 20 units 24 units 29 units Н 30 units 37 units K 59 units 85 units 87 units M N 106 units 0 180 units 220 units

### "EU"

Q 56 units R 70 units S 80 units