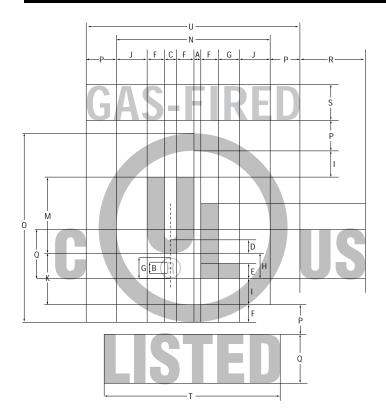

## RELATIVE DESIGN & PROPORTIONS FOR GAS-FIRED LISTING MARKS FOR CANADA AND THE U.S.

## **KEY TO DIMENSIONS**

| UL Mark |          |   | "C" and "US" |      |                      |
|---------|----------|---|--------------|------|----------------------|
| Α       | 8 units  | I | 30 units     | Р    | 34 units             |
| В       | 13 units | J | 35 units     | Q    | 56 units             |
| С       | 14 units | K | 59 units     | R    | 75 units             |
| D       | 15 units | L | 85 units     |      |                      |
| Ε       | 17 units | M | 87 units     | "Lis | ted" and "Gas-Fired" |
| F       | 20 units | N | 176 units    | Q    | 56 units             |
| G       | 24 units | 0 | 216 units    | S    | 42 units             |
| +       | 29 units |   |              | T    | 201 units            |
|         |          |   |              | U    | 245 units            |